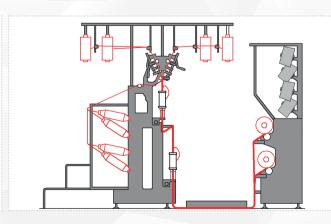

|

A different gauge and different ring diameters, can be considered as well as double side machines with single or double drive. 3-draft machines (ST3) have gauge 300 mm only.

Gualchieri e Gualchieri reserve the right to modify the data in the tables without any notice in order to improve the machine performance

# **TECHNICAL PERFORMANCES**

| Max. draft (times)               | 999      | 999      | 999      |
|----------------------------------|----------|----------|----------|
| Max. twists (tpm)                | 0-9999   | 0-9999   | 0-9999   |
| Hollow spindles max. speed (rpm) | 13000    | 13000    | 13000    |
| Final yarn count (Nm)            | 0,5 - 40 | 0,5 - 40 | 0,5 - 40 |

**SINCE 1973 MANY SOLUTIONS TO INCREASE YOUR BUSINESS EFFICIENCY** 







### FantaROC



**GUALCHIERI e GUALCHIERI** Via delle Fonti, 393/U - 59100 PRATO - ITALY Phone +39 0574 590587 - Fax +39 0574 577759 info@gualchieriegualchieri.it



WWW.GUALCHIERIEGUALCHIERI.IT



Fonto EXTRA **Fanta** SPIN EPT CHENILLE Spike FILO-AIR Spike FILO-IB Spike EXTRA-FT

Fanta ROC

THE VERSATILITY OF TWO HOLLOW SPINDLES IN A REDUCED GAUGE Fancy yarns • Special yarns





— MADE IN ITALY WITH PASSION SINCE 1973 ————



# Fanta ROC

# **WORKING MODALITIES**





## MAIN MACHINE SPECIFICATIONS