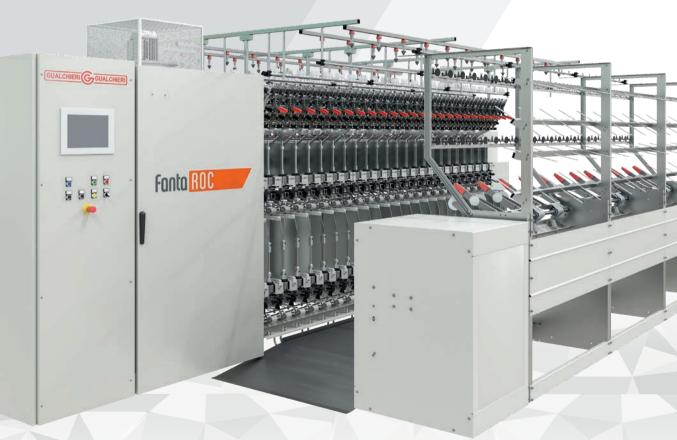

Fanta ROC

THE VERSATILITY OF TWO HOLLOW SPINDLES IN A REDUCED GAUGE Fancy yarns • Special yarns

— MADE IN ITALY WITH PASSION SINCE 1973 ————

# Fanta ROC

## MAIN MACHINE SPECIFICATIONS