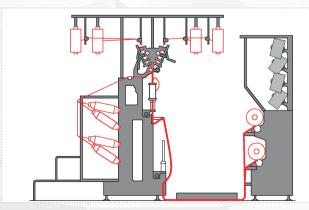

|

A different gauge and different ring diameters, can be considered as well as double side machines with single or double drive. 3-draft machines (ST3) have gauge 300 mm only.

Gualchieri e Gualchieri reserve the right to modify the data in the tables without any notice in order to improve the machine performance

# **TECHNICAL PERFORMANCES**

| Max. draft (times)               | 999      | 999      | 999      |
|----------------------------------|----------|----------|----------|
| Max. twists (tpm)                | 0-9999   | 0-9999   | 0-9999   |
| Hollow spindles max. speed (rpm) | 13000    | 13000    | 13000    |
| Final yarn count (Nm)            | 0,5 - 40 | 0,5 - 40 | 0,5 - 40 |

**SINCE 1973 MANY SOLUTIONS TO INCREASE YOUR BUSINESS EFFICIENCY** 







### FantaROC



**GUALCHIERI e GUALCHIERI** Via delle Fonti, 393/U - 59100 PRATO - ITALY Phone +39 0574 590587 - Fax +39 0574 577759 info@gualchieriegualchieri.it



WWW.GUALCHIERIEGUALCHIERI.IT



Fonto EXTRA **Fanta** SPIN EPT CHENILLE Spike FILO-AIR Spike FILO-IB Spike EXTRA-FT

Fanta ROC

THE VERSATILITY OF TWO HOLLOW SPINDLES IN A REDUCED GAUGE Fancy yarns • Special yarns





— MADE IN ITALY WITH PASSION SINCE 1973 ————



# Fanta ROC

# **WORKING MODALITIES**





## MAIN MACHINE SPECIFICATIONS