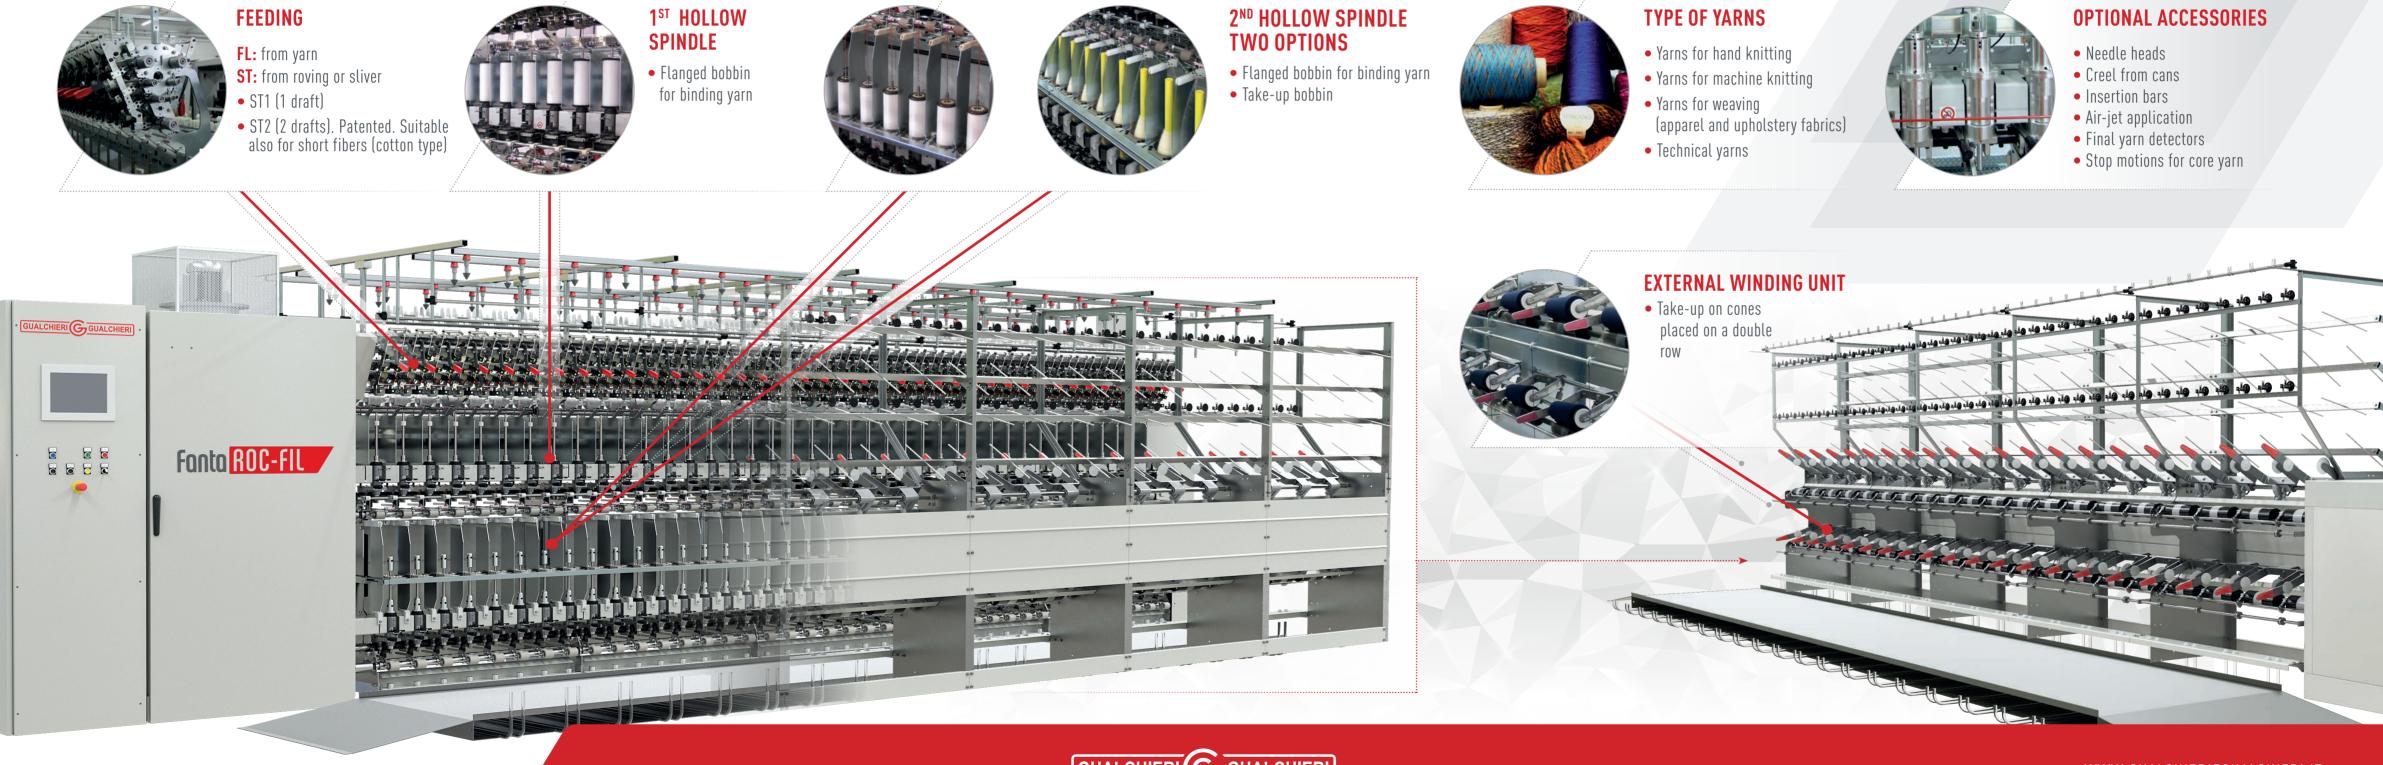

#### MANY SOLUTIONS IN ONE SINGLE MACHINE

Machine for the production of fancy twisted yarns with double hollow spindle, ring rail and external winding unit. Possibility to take-up the yarn both on cone and on bobbin using special adaptors on the bottom hollow spindle that convert it into a ring spindle.

### WORKING MODALITIES

### Fanta ROC-FC1

- One hollow spindle (one binding yarn)
- Take-up on external cone

### Fanta ROC

- Two hollow spindles (two binding yarns)
- Take-up on external cone

- One hollow spindle
- Take-up on bobbin

MADE IN ITALY WITH PASSION SINCE 1973

### Fonto **SPIN**

- Direct spinning bypassing the hollow spindle
- Take-up on bobbin