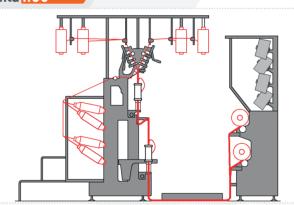

### Fanta ROC-FC1

- One hollow spindle (one binding yarn)
- Take-up on external cone