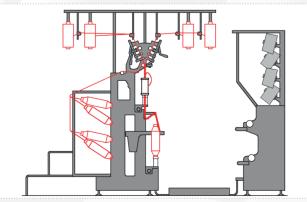

#### MANY SOLUTIONS IN ONE SINGLE MACHINE

Machine for the production of fancy twisted yarns with double hollow spindle, ring rail and external winding unit. Possibility to take-up the yarn both on cone and on bobbin using special adaptors on the bottom hollow spindle that convert it into a ring spindle.