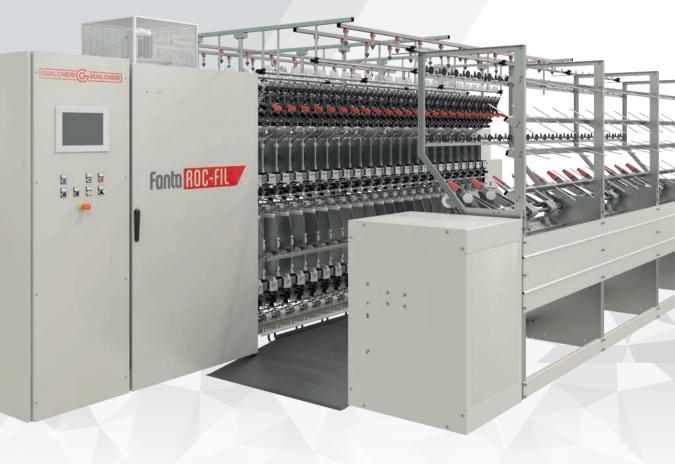

## Fanta ROC-FIL MANY SOLUTIONS IN ONE SINGLE MACHINE

Fancy yarns • Special yarns

MADE IN ITALY WITH PASSION SINCE 1973

# Fanta ROC-FIL

#### MANY SOLUTIONS IN ONE SINGLE MACHINE

Machine for the production of fancy twisted yarns with double hollow spindle, ring rail and external winding unit. Possibility to take-up the yarn both on cone and on bobbin using special adaptors on the bottom hollow spindle that convert it into a ring spindle.