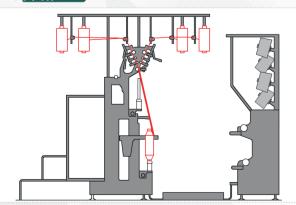

### Fonto **SPIN**

- Direct spinning bypassing the hollow spindle
- Take-up on bobbin