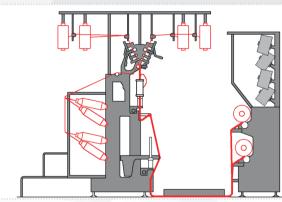

### Fanta ROC

- Two hollow spindles (two binding yarns)
- Take-up on external cone

- One hollow spindle
- Take-up on bobbin

MADE IN ITALY WITH PASSION SINCE 1973