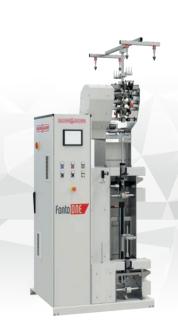

ES**

| 999      |
|----------|
| 0-9999   |
| 13000    |
| 8800     |
| 0,5 - 40 |
|          |

#### **FEEDING**

FL: yarn to yarn (creel from yarn to be supplied upon request)

#### **ST2:** 2 drafts from

roving or sliver
[Patented. Suitable also for short fibers, cotton type]



BACK VIEW

#### 1<sup>ST</sup> HOLLOW SPINDLE

 Flanged bobbin for binding yarn

## 2<sup>ND</sup> HOLLOW SPINDLE TWO OPTIONS

- Flanged bobbin for binding yarn
- Take-up bobbin

## MAIN MACHINE SPECIFICATIONS

- PLC to control the machine
- Control panel on board the machine
- Efficient control software
- Simple and intuitive graphical interphace
- Storage of the working programmes
- Diagnostics for the machine status
- Remote assistance
- Working modality selectable from the software





• Take-up on cone



FRONT VIEW

## BOBBIN WINDER FUNCTION

Preparation of the flanged bobbins with binding yarn:

- Cylindric shape
- Bottle shape