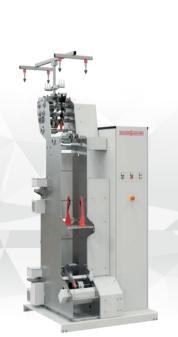

hand knitting
- Yarns for upholstery and apparel fabrics
- Technical yarns
- Yarns for machine knitting



#### TECHNICAL CHARACTERISTICS

| RING DIAMETER         | 115 mm                |
|-----------------------|-----------------------|
| NUMBER OF SPINDLES    | 1                     |
| FLANGED BOBBIN HEIGHT | 220 mm                |
| BOBBIN HEIGHT         | 450 mm                |
| CONE TRAVERSE         | 6"-8"                 |
| DIMENSIONS            | 1120 x 1000 x 2350 mm |

#### **TECHNICAL PERFORMANCES**

| 999      |
|----------|
| 0-9999   |
| 13000    |
| 8800     |
| 0,5 - 40 |
|          |

#### **FEEDING**

FL: yarn to yarn (creel from yarn to be supplied upon request)

#### **ST2:** 2 drafts from

roving or sliver
[Patented. Suitable also for short fibers, cotton type]



BACK VIEW

#### 1<sup>ST</sup> HOLLOW SPINDLE

 Flanged bobbin for binding yarn

## 2<sup>ND</sup> HOLLOW SPINDLE TWO OPTIONS

- Flanged bobbin for binding yarn
- Take-up bobbin

## MAIN MACHINE SPECIFICATIONS

- PLC to control the machine
- Control panel on board the machine
- Efficient control software
- Simple and intuitive graphical interphace
- Storage of the working programmes
- Diagnostics for the machine status
- Remote assistance
- Working modality selectable from the software





• Take-up on cone



FRONT VIEW

## BOBBIN WINDER FUNCTION

Preparation of the flanged bobbins with binding yarn:

- Cylindric shape
- Bottle shape