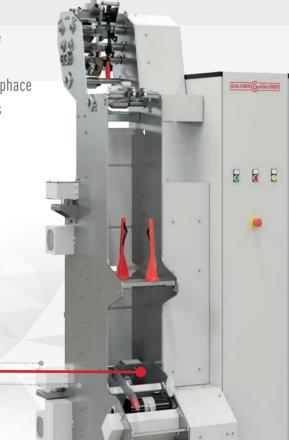

#### **ST2:** 2 drafts from

roving or sliver
[Patented. Suitable also for short fibers, cotton type]

BACK VIEW