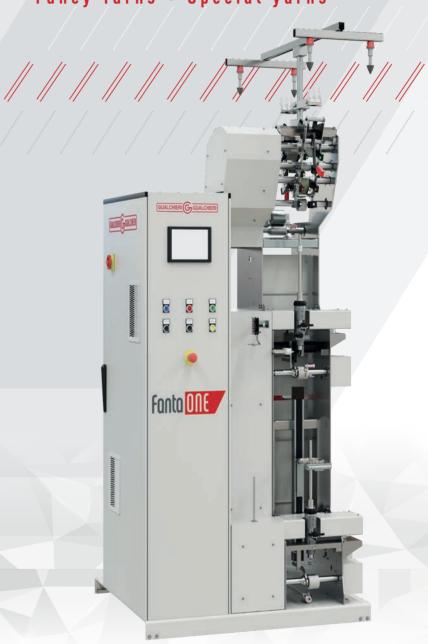

# Fanta One

THE LABORATORY FRAME FOR THE PRODUCTION OF HIGH QUALITY SPECIALTY FANCY YARNS

Fancy Yarns • Special yarns

## Fanta One

### THE LABORATORY FRAME FOR THE PRODUCTION OF HIGH QUALITY SPECIALTY FANCY YARNS

Machine for the production of fancy twisted yarns with double hollow spindle, ring rail and winding unit. Possibility to take-up the yarn both on cone and on bobbin using special adaptors on the bottom hollow spindle that convert it into a ring spindle. The machine can be used also to prepare the flanged bobbins with binding yarn.

## MAIN MACHINE SPECIFICATIONS

- PLC to control the machine
- Control panel on board the machine
- Efficient control software
- Simple and intuitive graphical interphace
- Storage of the working programmes
- Diagnostics for the machine status
- Remote assistance
- Working modality selectable from the software