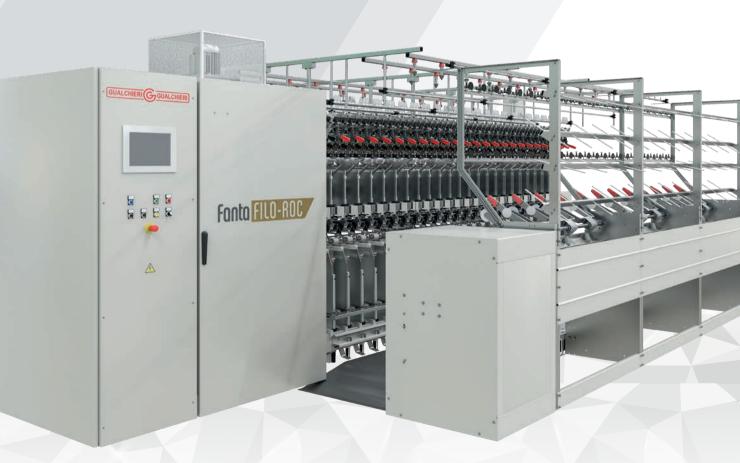

----------|----------|----------|
| Max. twists (tpm)                      | 0-9999   | 0-9999   | 0-9999   |
| Hollow spindles max. speed (rpm)       | 13000    | 13000    | 13000    |
| Take-up ring spindles max. speed (rpm) | 8800     | 8800     | 8800     |
| Final yarn count (Nm)                  | 0,5 - 40 | 0,5 - 40 | 0,5 - 40 |

# Fanta ROC-FC1





#### fanta FILO





**SINCE 1973 MANY SOLUTIONS TO INCREASE** YOUR BUSINESS EFFICIENCY

Fanta ROC-FIL

Fanta EXTRA

Fanta ROC

Fanta SPIN

Fanta ROC-FT2

EPT CHENILLE

Fanta BFL

Spike FILO-AIR

Fanta FILO

Spike FILO-IB

Fanta FILO-ROC

Spike EXTRA-FT

#### **GUALCHIERI e GUALCHIERI**

Via delle Fonti, 393/U - 59100 PRATO - ITALY Phone +39 0574 590587 - Fax +39 0574 577759 info@gualchieriegualchieri.it



Fancy yarns • Special yarns





■ MADE IN ITALY WITH PASSION SINCE 1973 ■

# Fanta FILO-ROC

#### THE KNITTING YARNS EVOLUTION

Machine for the production of fancy twisted yarns particularly soft and bulky with one hollow spindle and take-up both on bobbin and on external cone.

#### **WORKING MODALITIES**

#### Fanta ROC-FC1

- Hollow spindle
- Take-up on external cone

#### Fanta FILO

- Hollow spindle
- Take-up on bobbin

# Fanta SPIN

- Direct spinning bypassing the hollow spindle
- Take-up on bobbin



#### MAIN MACHINE SPECIFICATIONS

- PLC to control the machine
- Control panel on board the machine
- Efficient control software
- Simple and intuitive graphical interphace
- Working modality selectable from the software
- Storage of the working programmes
- Diagnostics for the machine status
- Remote assistance