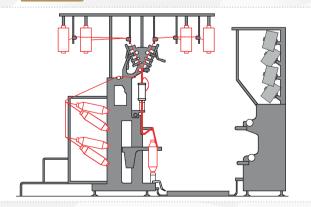

#### THE KNITTING YARNS EVOLUTION

Machine for the production of fancy twisted yarns particularly soft and bulky with one hollow spindle and take-up both on bobbin and on external cone.