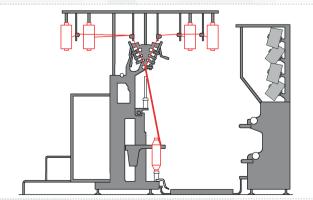

ferent number of spindles can be considered as well as double side machines with single or double drive. 3-draft machines (ST3) have gauge 300 mm only.

Gualchieri e Gualchieri reserve the right to modify the data in the tables without any notice in order to improve the machine performance.

## **TECHNICAL PERFORMANCES**

| Max. draft (times)                     | 999      | 999      | 999      |
|----------------------------------------|----------|----------|----------|
| Max. twists (tpm)                      | 0-9999   | 0-9999   | 0-9999   |
| Hollow spindles max. speed (rpm)       | 13000    | 13000    | 13000    |
| Take-up ring spindles max. speed (rpm) | 8800     | 8800     | 8800     |
| Final yarn count (Nm)                  | 0,5 - 40 | 0,5 - 40 | 0,5 - 40 |

# Fanta ROC-FC1





#### fanta FILO





**SINCE 1973 MANY SOLUTIONS TO INCREASE** YOUR BUSINESS EFFICIENCY

Fanta ROC-FIL

Fanta EXTRA

Fanta ROC

Fanta SPIN

Fanta ROC-FT2

EPT CHENILLE

Fanta BFL

Spike FILO-AIR

Fanta FILO

Spike FILO-IB

Fanta FILO-ROC

Spike EXTRA-FT

#### **GUALCHIERI e GUALCHIERI**

Via delle Fonti, 393/U - 59100 PRATO - ITALY Phone +39 0574 590587 - Fax +39 0574 577759 info@gualchieriegualchieri.it



Fancy yarns • Special yarns





■ MADE IN ITALY WITH PASSION SINCE 1973 ■

# Fanta FILO-ROC

#### THE KNITTING YARNS EVOLUTION

Machine for the production of fancy twisted yarns particularly soft and bulky with one hollow spindle and take-up both on bobbin and on external cone.

#### **WORKING MODALITIES**

#### Fanta ROC-FC1

- Hollow spindle
- Take-up on external cone

#### Fanta F