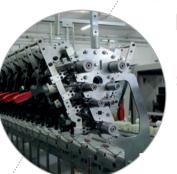

#### HOLLOW SPINDLE

 Flanged bobbin for binding yarn

#### TAKE-UP RING SPINDLE

Take-up bobbin