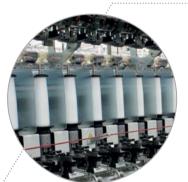

with one hollow spindle and take-up both on bobbin and on external cone.

#### **WORKING MODALITIES**

#### Fanta ROC-FC1

- Hollow spindle
- Take-up on external cone

#### Fanta FILO

- Hollow spindle
- Take-up on bobbin

# Fanta SPIN

- Direct spinning bypassing the hollow spindle
- Take-up on bobbin



#### MAIN MACHINE SPECIFICATIONS

- PLC to control the machine
- Control panel on board the machine
- Efficient control software
- Simple and intuitive graphical interphace
- Working modality selectable from the software
- Storage of the working programmes
- Diagnostics for the machine status
- Remote assistance



#### **FEEDING**

**FL:** yarn to yarn **ST:** from roving or sliver

- ST1 (1 draft)
- ST2 (2 drafts). Patented. Suitable also for short fibers (cotton type)
- ST3 (3 draft)



#### HOLLOW SPINDLE

 Flanged bobbin for binding yarn



#### TAKE-UP RING SPINDLE

Take-up bobbin



## TYPE OF YARNS

- Yarns for hand knitting
- Yarns for machine knitting
- Yarns for weaving (apparel and upholstery fabrics)



#### OPTIONAL ACCESSORIES

- Needle heads
- Creel from cans
- Insertion bars
- Air-jet application
- Final yarn detectors
- Stop-motion for core yarns





MADE IN ITALY WITH PASSION SINCE 1973

WWW.GUALCHIERIEGUALCHIERI.IT