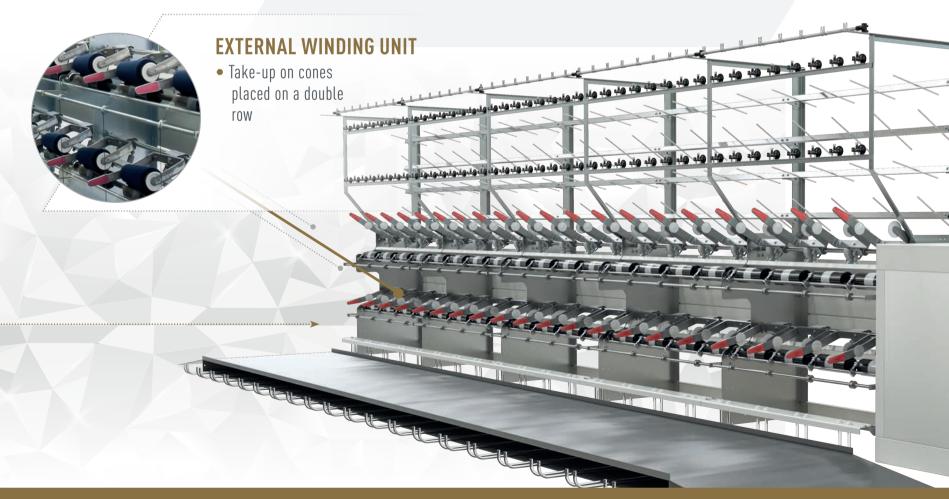

n board the machine
- Efficient control software
- Simple and intuitive graphical interphace
- Working modality selectable from the software
- Storage of the working programmes
- Diagnostics for the machine status
- Remote assistance



#### **FEEDING**

**FL:** yarn to yarn **ST:** from roving or sliver

- ST1 (1 draft)
- ST2 (2 drafts). Patented. Suitable also for short fibers (cotton type)
- ST3 (3 draft)



#### HOLLOW SPINDLE

 Flanged bobbin for binding yarn



#### TAKE-UP RING SPINDLE

Take-up bobbin



## TYPE OF YARNS

- Yarns for hand knitting
- Yarns for machine knitting
- Yarns for weaving (apparel and upholstery fabrics)



#### OPTIONAL ACCESSORIES

- Needle heads
- Creel from cans
- Insertion bars
- Air-jet application
- Final yarn detectors
- Stop-motion for core yarns





MADE IN ITALY WITH PASSION SINCE 1973

WWW.GUALCHIERIEGUALCHIERI.IT