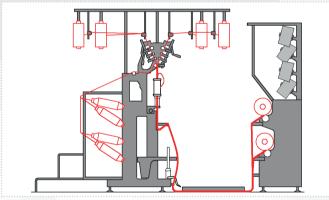

ifferent number of spindles can be considered as well as double side machines with single or double drive. 3-draft machines (ST3) have gauge 300 mm only.

Gualchieri e Gualchieri reserve the right to modify the data in the tables without any notice in order to improve the machine performance.

## **TECHNICAL PERFORMANCES**

| Max. draft (times)                     | 999      | 999      | 999      |
|----------------------------------------|----------|----------|----------|
| Max. twists (tpm)                      | 0-9999   | 0-9999   | 0-9999   |
| Hollow spindles max. speed (rpm)       | 13000    | 13000    | 13000    |
| Take-up ring spindles max. speed (rpm) | 8800     | 8800     | 8800     |
| Final yarn count (Nm)                  | 0,5 - 40 | 0,5 - 40 | 0,5 - 40 |

# Fanta ROC-FC1





#### fanta FILO





**SINCE 1973 MANY SOLUTIONS TO INCREASE** YOUR BUSINESS EFFICIENCY

Fanta ROC-FIL

Fanta EXTRA

Fanta ROC

Fanta SPIN

Fanta ROC-FT2

EPT CHENILLE

Fanta BFL

Spike FILO-AIR

Fanta FILO

Spike FILO-IB

Fanta FILO-ROC

Spike EXTRA-FT

#### **GUALCHIERI e GUALCHIERI**

Via delle Fonti, 393/U - 59100 PRATO - ITALY Phone +39 0574 590587 - Fax +39 0574 577759 info@gualchieriegualchieri.it



Fancy yarns • Special yarns





■ MADE IN ITALY WITH PASSION SINCE 1973 ■

# Fanta FILO-ROC

#### THE KNITTING YARNS EVOLUTION

Machine for the production of fancy twisted yarns particularly soft and bulky with one hollow spindle and take-up both on bobbin and on external cone.

#### **WORKING MODALITIES**

#### Fanta ROC-FC1

- Hollow spindle
- Take-up on external cone

#### Fanta