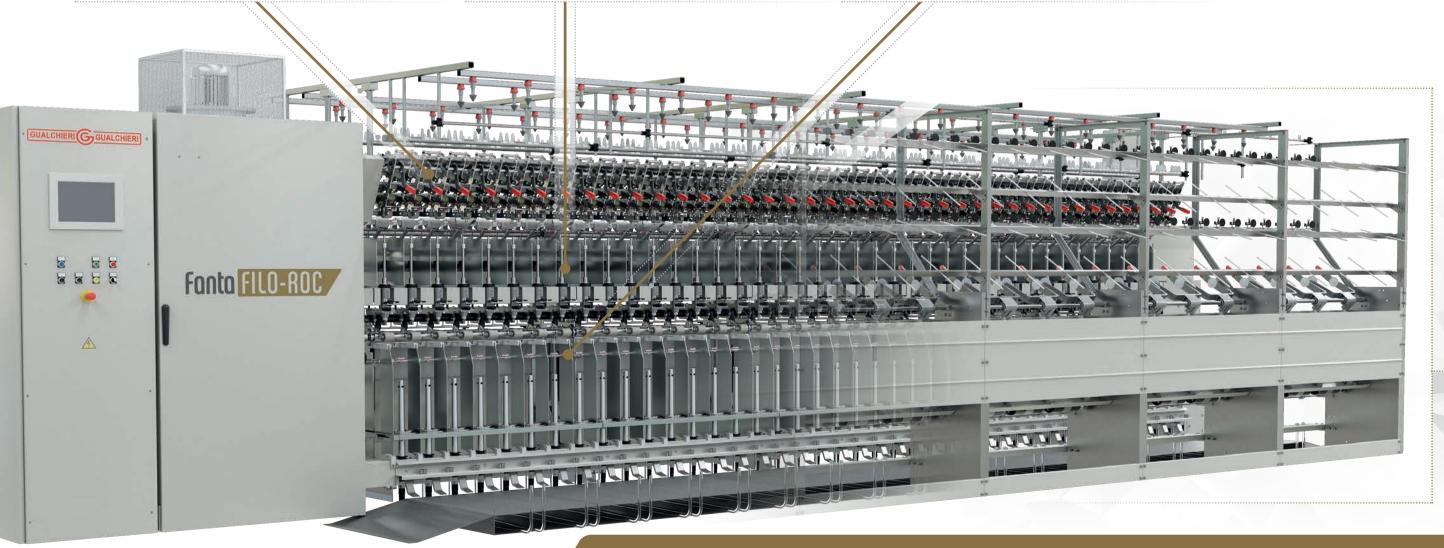

# Fanta FILO-ROC

#### THE KNITTING YARNS EVOLUTION

Machine for the production of fancy twisted yarns particularly soft and bulky with one hollow spindle and take-up both on bobbin and on external cone.