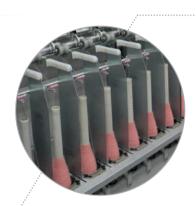

external cone.

#### **WORKING MODALITIES**

#### Fanta ROC-FC1

- Hollow spindle
- Take-up on external cone

#### Fanta FILO

- Hollow spindle
- Take-up on bobbin

# Fanta SPIN

- Direct spinning bypassing the hollow spindle
- Take-up on bobbin



#### MAIN MACHINE SPECIFICATIONS

- PLC to control the machine
- Control panel on board the machine
- Efficient control software
- Simple and intuitive graphical interphace
- Working modality selectable from the software
- Storage of the working programmes
- Diagnostics for the machine status
- Remote assistance



#### **FEEDING**

**FL:** yarn to yarn **ST:** from roving or sliver

- ST1 (1 draft)
- ST2 (2 drafts). Patented. Suitable also for short fibers (cotton type)
- ST3 (3 draft)



#### HOLLOW SPINDLE

 Flanged bobbin for binding yarn



#### TAKE-UP RING SPINDLE

Take-up bobbin



## TYPE OF YARNS

- Yarns for hand knitting
- Yarns for machine knitting
- Yarns for weaving (apparel and upholstery fabrics)



#### OPTIONAL ACCESSORIES

- Needle heads
- Creel from cans
- Insertion bars
- Air-jet application
- Final yarn detectors
- Stop-motion for core yarns





MADE IN ITALY WITH PASSION SINCE 1973

WWW.GUALCHIERIEGUALCHIERI.IT