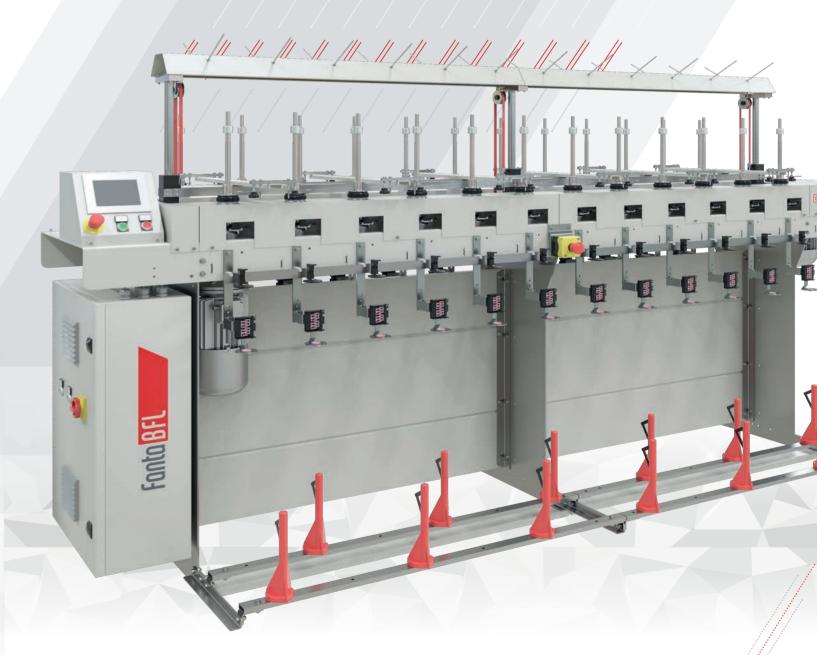

# Fanta BFL

BOBBIN WINDER FOR FLANGED BOBBINS Fancy Yarns • Special yarns

#### **BOBBIN WINDER FOR FLANGED BOBBINS**

Auxiliary machine for the preparation of flanged bobbins with binding yarn, to be used on spin-twisting machines with hollow spindle. Possibility to create different package shapes: cylindrical, bottle, cop and combined shape.