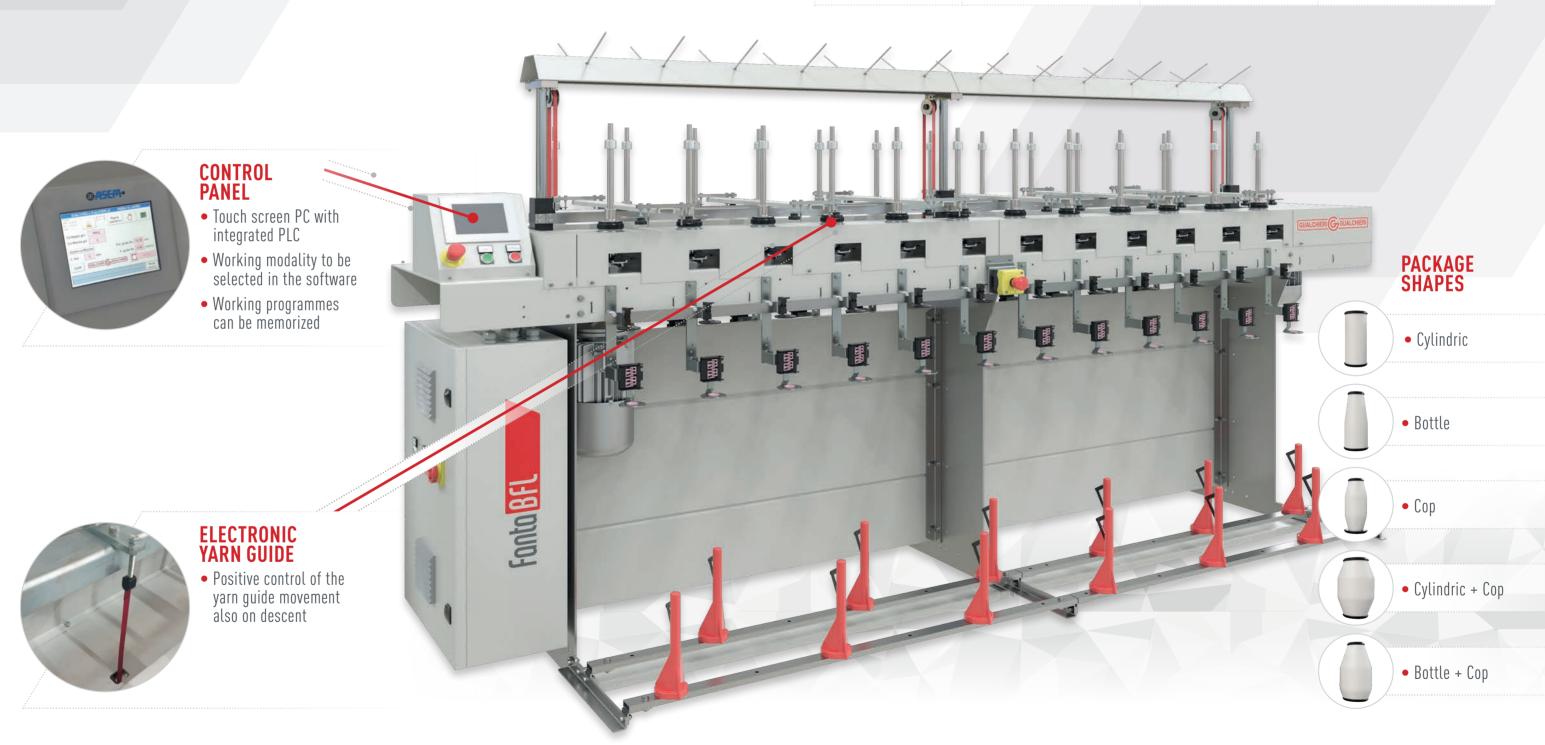

#### **BOBBIN WINDER FOR FLANGED BOBBINS**

Auxiliary machine for the preparation of flanged bobbins with binding yarn, to be used on spin-twisting machines with hollow spindle. Possibility to create different package shapes: cylindrical, bottle, cop and combined shape.

### TECHNICAL CHARACTERISTICS AND PERFORMANCE

| Version                   | 8                            | 12                            | 24                            |
|---------------------------|------------------------------|-------------------------------|-------------------------------|
| Number of positions       | 4x2                          | 6x2                           | 12x2                          |
| Gauge                     | 200 mm                       | 200 mm                        | 200 mm                        |
| Flanged bobbin height     | 220 mm                       | 220 mm                        | 220 mm                        |
| Flanges diameter          | 95 mm                        | 95 mm                         | 95 mm                         |
| Max. Spindle speed        | 9300 rpm                     | 9300 rpm                      | 9300 rpm                      |
| Length<br>Width<br>Height | 1430 mm<br>850 mm<br>1800 mm | 1900 mm<br>1220 mm<br>1800 mm | 3100 mm<br>1220 mm<br>1800 mm |