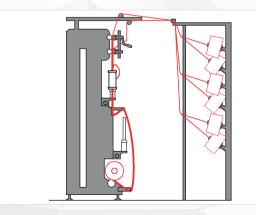

# WORKING MODALITIES

# Fanta EXTRA-FC1

- One hollow spindle (one binding)
- Take-up on incorporated cones