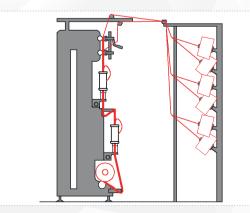

# WORKING MODALITIES

# Fanta EXTRA-FC2

- Two hollow spindles (two bindings)
- Take-up on incorporated cones

MADE IN ITALY WITH PASSION SINCE 1973