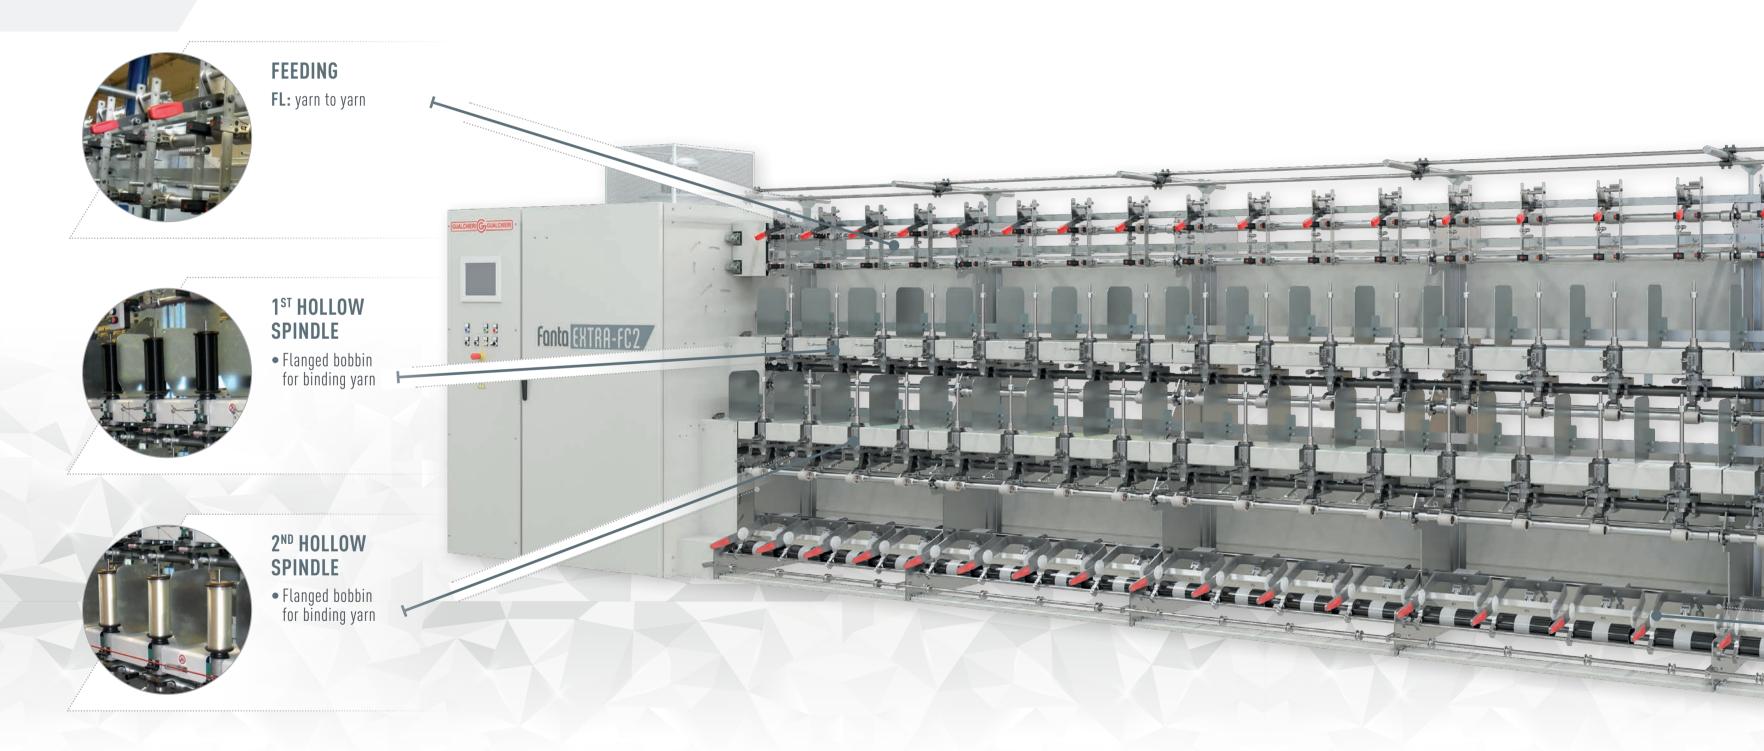

# WORKING MODALITIES

## **INNOVATIVE SOLUTION FOR TECHNICAL YARNS**

Machine for the production of fancy and special twisted yarns with two hollow spindles and take-up on incorporated cones.

# Fanta EXTRA-FC2

- Two hollow spindles (two bindings)
- Take-up on incorporated cones

MADE IN ITALY WITH PASSION SINCE 1973